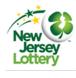

| $\bigcirc \bigcirc$ | \$2 | 1:56 |
|---------------------|-----|------|
| $\bigcirc$          | \$1 | 1:21 |

Odds of winning jackpot are 1 : 258,900,000. Overall odds of winning are approximately 1 : 15.

\*Subject to published rules of MEGA MILLIONS and the New Jersey Lottery, the fixed prize amounts indicated here may be pari-mutuel.

\*\*The JACKPOT prize will be divided equally among multiple winners. The prize is paid in 30 annual installments unless Cash Option is selected.

NOTE: Any set prizes and Megaplier® prizes, including Match 5+0 prize, may be reduced if claims exceed available prize fund